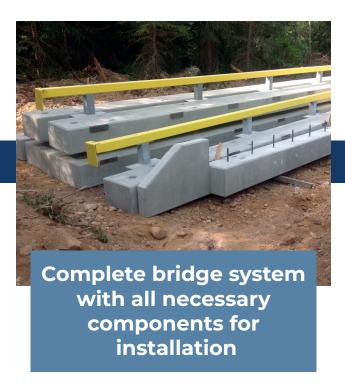

## PRECAST CONCRETE SLAB BRIDGES

The economical solution for short-span bridges

skewed crossings

available