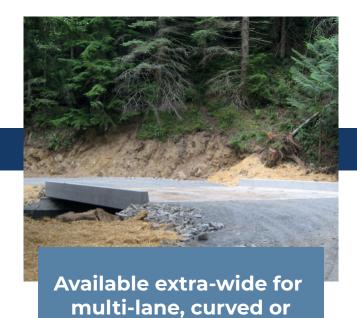

## PRECAST CONCRETE SLAB BRIDGES

The economical solution for short-span bridges

skewed crossings

available