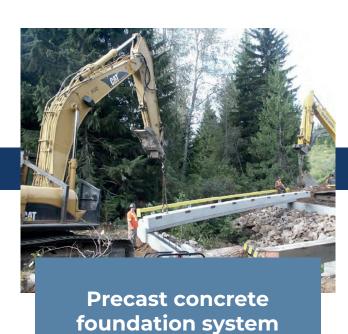

## PRECAST CONCRETE SLAB BRIDGES

The economical solution for short-span bridges

skewed crossings

available