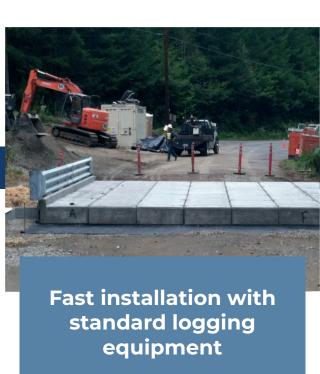

## PRECAST CONCRETE SLAB BRIDGES

The economical solution for short-span bridges

skewed crossings

available