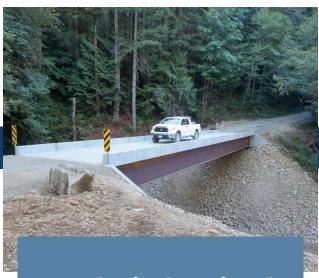

## CONCRETE DECKED STEEL BRIDGES

Durable, portable and economical

The best features of steel and precast allow you to span longer for less

Easy installation using standard logging or construction equipment