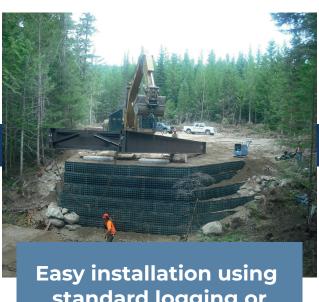

## CONCRETE DECKED STEEL BRIDGES

Durable, portable and economical

The best features of steel and precast allow you to span longer for less

Easy installation using standard logging or construction equipment