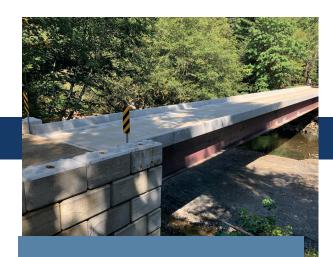

## CONCRETE DECKED STEEL BRIDGES

Durable, portable and economical

The best features of steel and precast allow you to span longer for less

Easy installation using standard logging or construction equipment