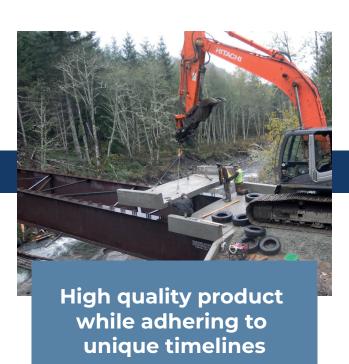

## CONCRETE DECKED STEEL BRIDGES

Durable, portable and economical

The best features of steel and precast allow you to span longer for less

Easy installation using standard logging or construction equipment