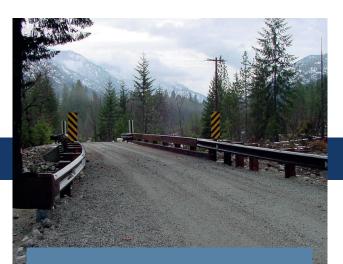

### TIMBER DECKED STEEL BRIDGES

Portable, economical and rugged

#### Aesthetically pleasing, ideal for recreation sites

Lightweight allowing for installation with standard logging equipment

## Exceptionally fast installation

Environmentally friendly materials

Modular design for easier transporting. Can also be shipped as an assembled unit

Less weight transferred to foundations when compared to other deck materials