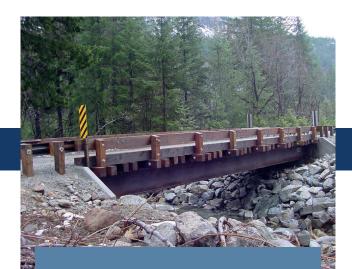

### TIMBER DECKED STEEL BRIDGES

Portable, economical and rugged

#### Aesthetically pleasing, ideal for recreation sites

Lightweight allowing for installation with standard logging equipment

## Exceptionally fast installation

Environmentally friendly materials

Modular design for easier transporting. Can also be shipped as an assembled unit

Less weight transferred to foundations when compared to other deck materials