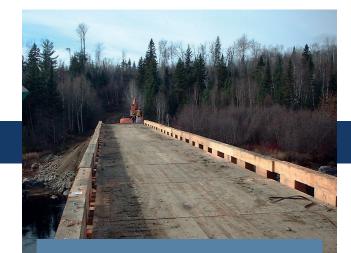

### TIMBER DECKED STEEL BRIDGES

Portable, economical and rugged

## Exceptionally fast installation

Environmentally friendly materials

Modular design for easier transporting. Can also be shipped as an assembled unit

Less weight transferred to foundations when compared to other deck materials