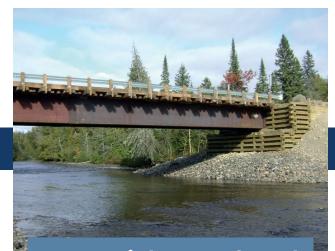

### TIMBER DECKED STEEL BRIDGES

Portable, economical and rugged

#### Aesthetically pleasing, ideal for recreation sites

Lightweight allowing for installation with standard logging equipment

## Exceptionally fast installation

Environmentally friendly materials

Modular design for easier transporting. Can also be shipped as an assembled unit

Less weight transferred to foundations when compared to other deck materials